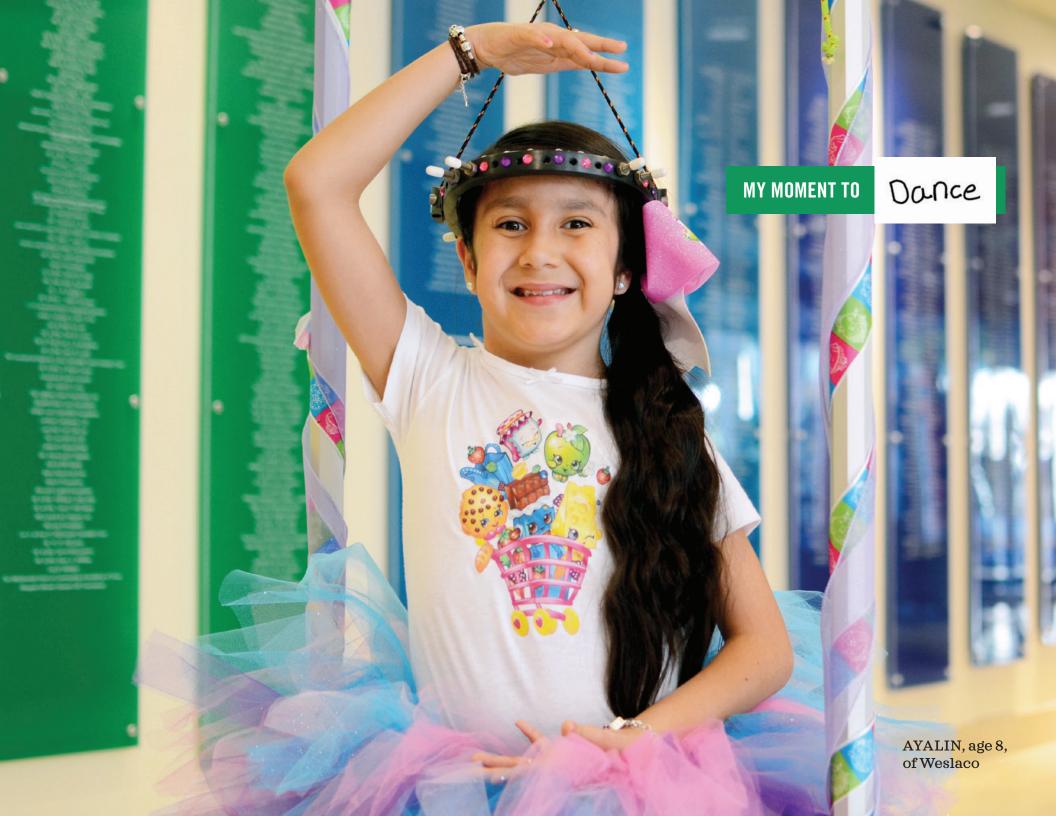

IN OR OUT OF HALO TRACTION, AYALIN DAZZLES. Even a diagnosis of scoliosis couldn't dampen her enthusiasm for self-expression. After corrective surgery at Scottish Rite Hospital, Ayalin embraces every moment, especially those that include dance.