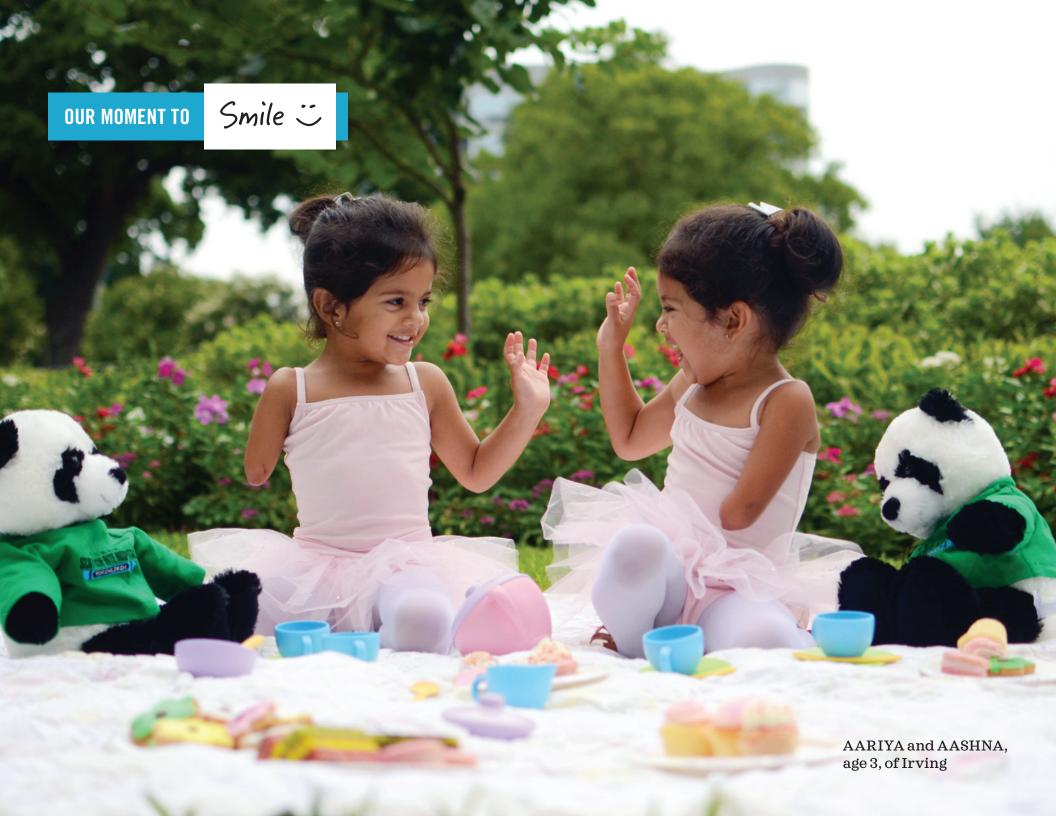

AARIYA AND AASHNA ARE TWIN SISTERS who were each born with an upper-limb difference. The twins are treated by the world-renowned hand specialists at Scottish Rite Hospital, where outstanding care is always served with a smile just like tea for two.