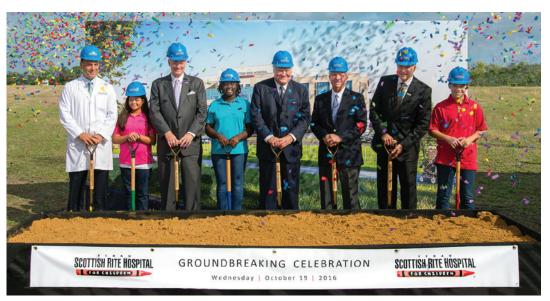

#### SCOTTISH RITE HOSPITAL BREAKS GROUND ON FUTURE NORTH CAMPUS

On Oct. 19, 2016, Texas Scottish Rite Hospital for Children celebrated the groundbreaking of its future North Campus facility in Frisco, Texas, expected to open in the fall of 2018. The event drew more than 250 friends, trustees, patients and their families, Frisco representatives and hospital staff to mark the construction of the hospital's first-ever satellite facility in its 95-year history.

Representing Texas Scottish Rite Hospital for Children at the groundbreaking celebration are, left to right: Chief of Staff Daniel J. Sucato, M.D., M.S.; patient Alexis, age 11, of Wylie; Vice Chairman of the Board of Trustees M. Douglas Adkins; patient Jasmine, age 12, of Prosper; Chairman of the Board of Trustees Lyndon L. Olson, Jr.; Vice Chairman of the Board of Trustees Harold D. Carter; President/CEO Robert L. Walker and patient Dawson, age 13, of Frisco.