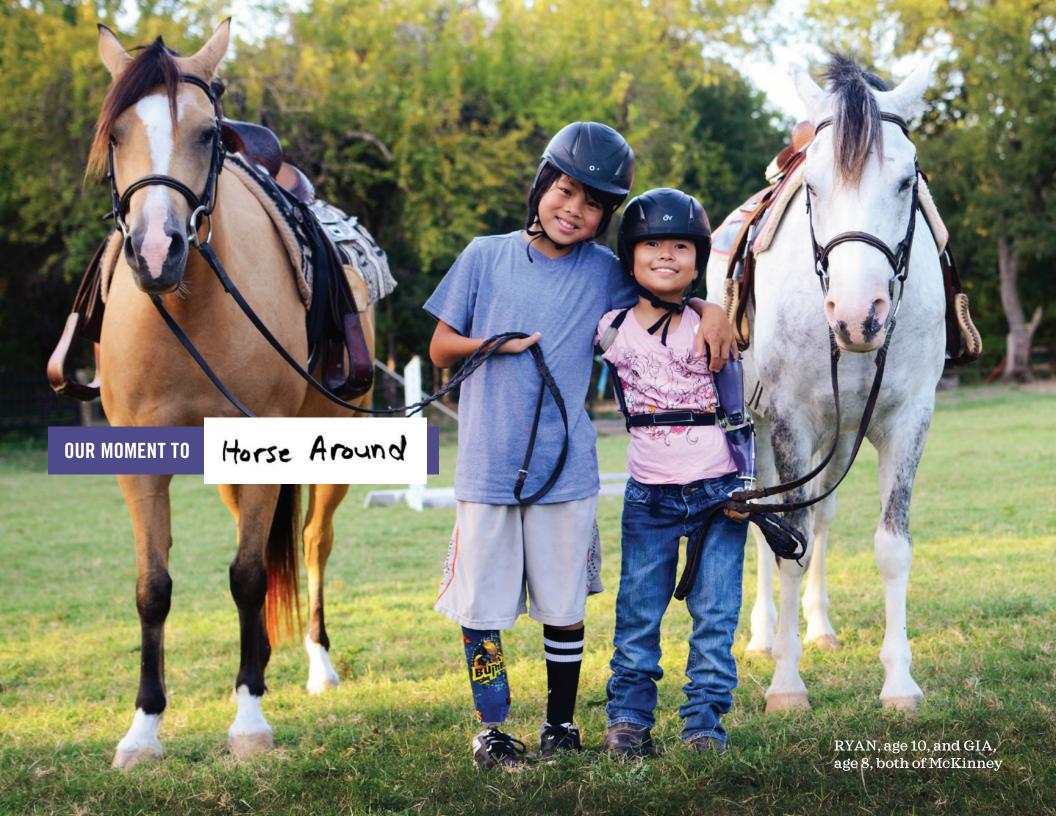

SIBLINGS RYAN AND GIA CAN RIDE TALL, despite their congenital upper- and lower-limb differences. Hospital prosthetists created a customized leg for Ryan and a unique prosthetic arm for Gia. When it comes to helping kids live each moment to the fullest — we don't horse around.