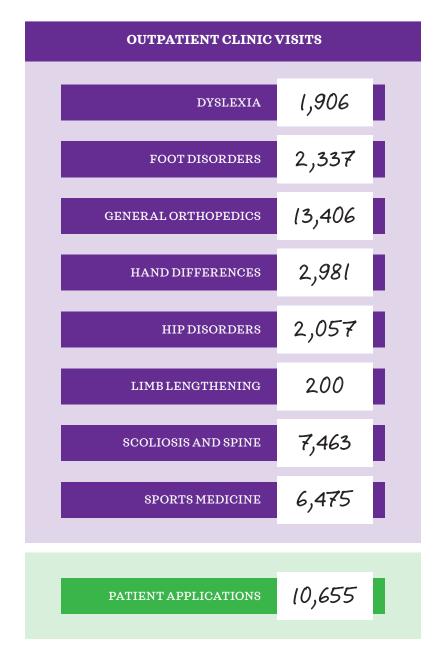

### 2016 PATIENT AND HOSPITAL ACTIVITIES\*

|                                           | _      |  |
|-------------------------------------------|--------|--|
| VOLUNTEER HOURS                           | 80,444 |  |
| TOURS CONDUCTED                           | 397    |  |
| GUESTS TOURED                             | 4,372  |  |
| POUNDS OF POPCORN POPPED                  | 4,800  |  |
|                                           |        |  |
| RADIOLOGYEXAMINATIONS                     | 31,912 |  |
|                                           |        |  |
| ACTIVE RESEARCH PROJECTS                  | 141    |  |
| MEDICAL ABSTRACTS<br>PRESENTED            | 172    |  |
| MEDICAL ARTICLES<br>PUBLISHED             | 89     |  |
| APPEARANCES AS GUEST<br>MEDICAL LECTURERS | 119    |  |
| PATENTS HELD                              | 25+    |  |
|                                           |        |  |

| PATIENT SURGERIES                                                      | 2,610  |  |
|------------------------------------------------------------------------|--------|--|
| SURGERY HOURS                                                          | 3,793  |  |
|                                                                        |        |  |
| PHYSICAL THERAPY SESSIONS                                              | 7,734  |  |
| OCCUPATIONAL THERAPY<br>SESSIONS                                       | 4,934  |  |
|                                                                        |        |  |
| ORTHOTICS - PATIENT VISITS                                             | 9,396  |  |
| ORTHOSES - BRACES<br>MADE AND FITTED                                   | 5,361  |  |
| PROSTHETICS - PATIENT VISITS                                           | 1,808  |  |
| PROSTHESES - LIMBS<br>MADE AND FITTED                                  | 337    |  |
|                                                                        |        |  |
| FAMILIES SERVED BY FAMILY<br>SERVICES DEPARTMENT                       | 21,454 |  |
| FAMILIES SERVED BY<br>CHRISTI CARTER URSCHEL<br>FAMILY RESOURCE CENTER | 1,837  |  |
|                                                                        |        |  |