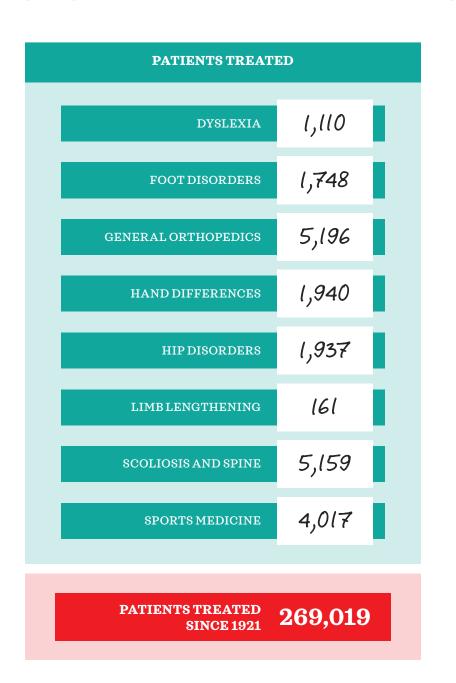

### 2016 PATIENT AND HOSPITAL ACTIVITIES\*

|                                           | _      |  |
|-------------------------------------------|--------|--|
| VOLUNTEER HOURS                           | 80,444 |  |
| TOURS CONDUCTED                           | 397    |  |
| GUESTS TOURED                             | 4,372  |  |
| POUNDS OF POPCORN POPPED                  | 4,800  |  |
|                                           |        |  |
| RADIOLOGYEXAMINATIONS                     | 31,912 |  |
|                                           |        |  |
| ACTIVE RESEARCH PROJECTS                  | 141    |  |
| MEDICAL ABSTRACTS<br>PRESENTED            | 172    |  |
| MEDICAL ARTICLES<br>PUBLISHED             | 89     |  |
| APPEARANCES AS GUEST<br>MEDICAL LECTURERS | 119    |  |
| PATENTS HELD                              | 25+    |  |
|                                           |        |  |

| PATIENT SURGERIES                                                      | 2,610  |  |
|------------------------------------------------------------------------|--------|--|
| SURGERY HOURS                                                          | 3,793  |  |
|                                                                        |        |  |
| PHYSICAL THERAPY SESSIONS                                              | 7,734  |  |
| OCCUPATIONAL THERAPY<br>SESSIONS                                       | 4,934  |  |
|                                                                        |        |  |
| ORTHOTICS - PATIENT VISITS                                             | 9,396  |  |
| ORTHOSES - BRACES<br>MADE AND FITTED                                   | 5,361  |  |
| PROSTHETICS - PATIENT VISITS                                           | 1,808  |  |
| PROSTHESES - LIMBS<br>MADE AND FITTED                                  | 337    |  |
|                                                                        |        |  |
| FAMILIES SERVED BY FAMILY<br>SERVICES DEPARTMENT                       | 21,454 |  |
| FAMILIES SERVED BY<br>CHRISTI CARTER URSCHEL<br>FAMILY RESOURCE CENTER | 1,837  |  |
|                                                                        |        |  |