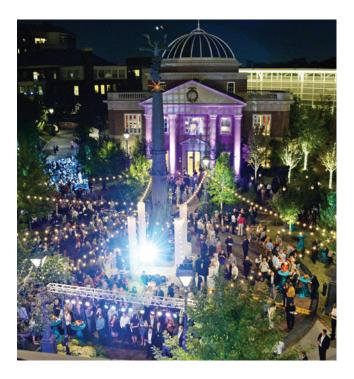

## TREASURE STREET CELEBRATES GOOD TIMES, GOOD FRIENDS AND THE GOOD WORK OF SCOTTISH RITE HOSPITAL

On Thursday, Oct. 13, 2016, hospital friends, families and supporters gathered for the 21st annual Treasure Street. The hospital's signature fundraiser was held across the street from the hospital on the beautiful grounds of Old Parkland.

More than 1,000 guests enjoyed delicious food from Parigi chef Janice Provost, live and silent auctions, and music by the Emerald City Band.

A special thanks goes to 2016 Treasure Street Chairman Hadleigh Henderson as well as Honorary Event Chairmen B.K. and Mark Sloan. The event raised more than \$1.1 million for Scottish Rite Hospital.

Please plan to join us for Treasure Street's 22nd annual celebration on Oct. 19, 2017.