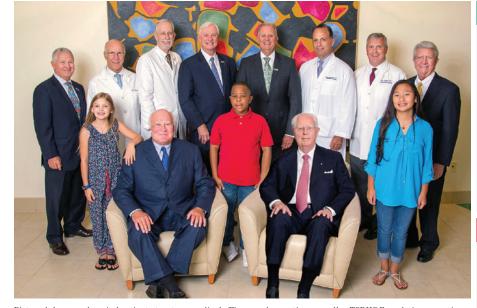

Representing Texas Scottish Rite Hospital for Children at the groundbreaking celebration are, left to right: Chief of Staff Daniel J. Sucato, M.D., M.S.; patient Alexis, age 11, of Wylie; Vice Chairman of the Board of Trustees M. Douglas Adkins; patient Jasmine, age 12, of Prosper; Chairman of the Board of Trustees Lyndon L. Olson, Jr.; Vice Chairman of the Board of Trustees Harold D. Carter; President/CEO Robert L. Walker and patient Dawson, age 13, of Frisco.