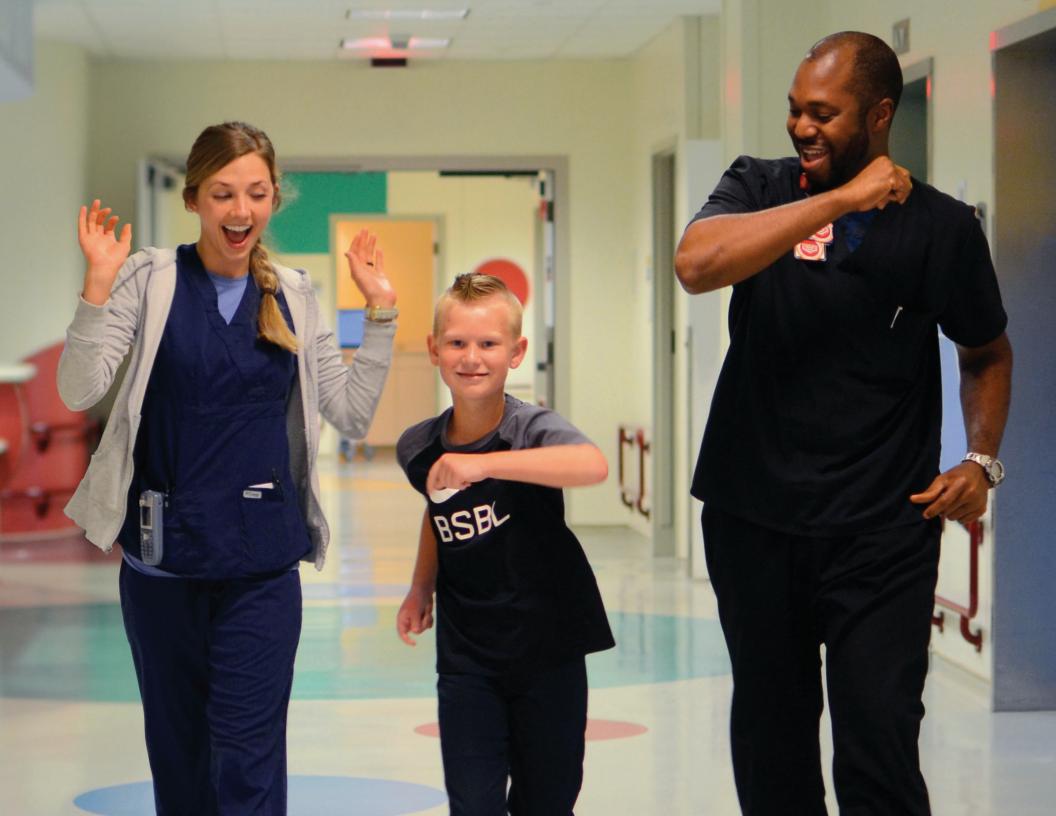

**MOMENTS WE SHARE** – After his successful scoliosis treatment, Tyler, age 9, of Burleson, struts his stuff with registered nurse Riley and respiratory therapist Rupha. The hospital's Center for Excellence in Spine is world-renowned for helping children seize every moment to walk tall.