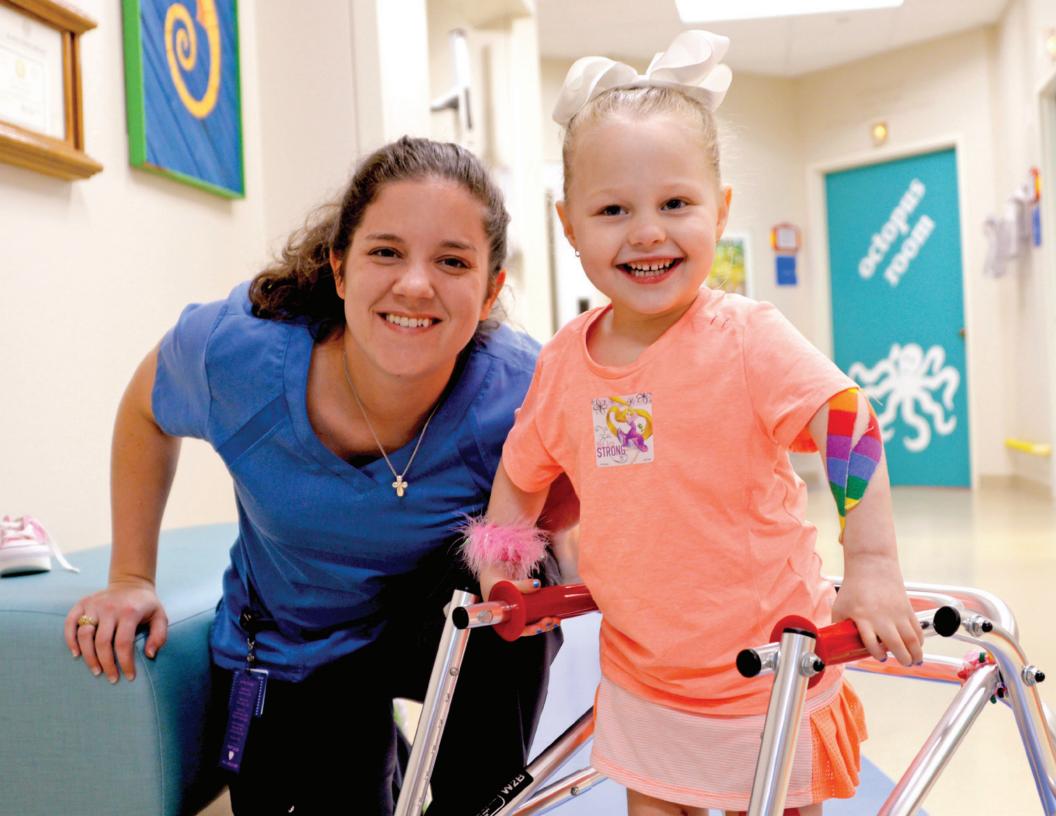

Rhodes, age 9, of Dallas, anticipates receiving one of his favorite treats after a hospital appointment.

**MOMENTS WE SHARE** – Sophia, age 4, of Rockwall, walks with hospital orthotist/prosthetist Kelsey. The hospital's team of specialists create custom braces and prosthetic devices that fit both the physical and emotional needs of patients like Sophia.