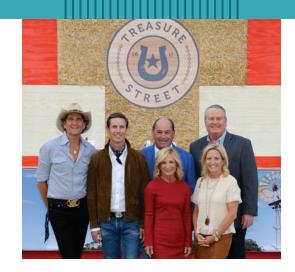

## **≡ TREASURE STREET CELEBRATES THE HOSPITAL**IN TRUE TEXAS STYLE

More than 1,200 hospital friends displayed their Texas pride on Thursday, Oct. 19, to celebrate and support the work of Scottish Rite Hospital. The hospital grounds were transformed for this signature fundraising event to represent the theme – "Color Me Texan."

Guests enjoyed tasty treats from Campisi's, Haystack Burgers & Barley, Parigi, Paul Martin's American Grill and Matt's Rancho Martinez. The music of Fmerald City Band and live and silent auctions added to the festive evening.

Special recognition goes to 2017 Treasure Street Chairmen Niven Morgan and Shelby Wagner as well as Honorary Chairmen Ginny and Randy Bailey. The event raised more than \$1.2 million with all proceeds benefiting the hospital. Please make plans to join us for the 23rd annual Treasure Street on Oct. 11, 2018.

L to R: 2017 Treasure Street Chairmen Niven Morgan and Shelby Wagner, Honorary Chairmen Ginny and Randy Bailey, and event founders Dee and Dodge Carter