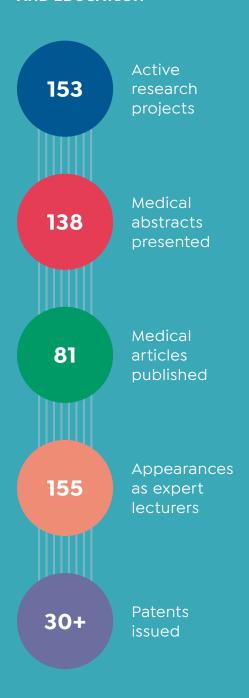

## MEDICAL RESEARCH AND EDUCATION

13,889
Patient
referrals
received

**298,136**Patients
treated
since 1921

| 2017 PATIENT STATS  | Patients<br>treated                                                                                                         | Outpatient<br>clinic visits                                                                                                                                         |
|---------------------|-----------------------------------------------------------------------------------------------------------------------------|---------------------------------------------------------------------------------------------------------------------------------------------------------------------|
| General Orthopedics | 7,194                                                                                                                       | 9,549                                                                                                                                                               |
| Fracture Care       | 3,327                                                                                                                       | 6,476                                                                                                                                                               |
| Scoliosis and Spine | 6,502                                                                                                                       | 8,400                                                                                                                                                               |
| Hip Disorders       | 1,050                                                                                                                       | 1,767                                                                                                                                                               |
| Hand Differences    | 2,292                                                                                                                       | 3,718                                                                                                                                                               |
| Sports Medicine     | 3,712                                                                                                                       | 7,200                                                                                                                                                               |
| Limb Lengthening    | 194                                                                                                                         | 255                                                                                                                                                                 |
| Foot Disorders      | 1,121                                                                                                                       | 2,556                                                                                                                                                               |
|                     | General Orthopedics  Fracture Care  Scoliosis and Spine  Hip Disorders  Hand Differences  Sports Medicine  Limb Lengthening | General Orthopedics 7,194  Fracture Care 3,327  Scoliosis and Spine 6,502  Hip Disorders 1,050  Hand Differences 2,292  Sports Medicine 3,712  Limb Lengthening 194 |

2,633
Patient surgeries

**5,984** Hours

**6,762**Physical Therapy

**4,211**Occupational Therapy

**34,590**Radiology examinations

**2,694**Arthritis patient visits

**26,866**Family
Services
department

1,484
Christi Carter
Urschel Family
Resource
Center

**1,281**Patients treated

**2,200**Outpatient clinic visits

**3,097**Psychology patient visits

8,506
Patient visits

**5,111**Orthoses or braces made and fitted

1,471
Patient visits

**286**Devices made and fitted

**88,295**Volunteer hours

**4,290**Guests toured

# 2017 PATIENT AND HOSPITAL ACTIVITIES\*

\*Figures reflect totals for the hospital's fiscal year, October 2016 through September 2017.