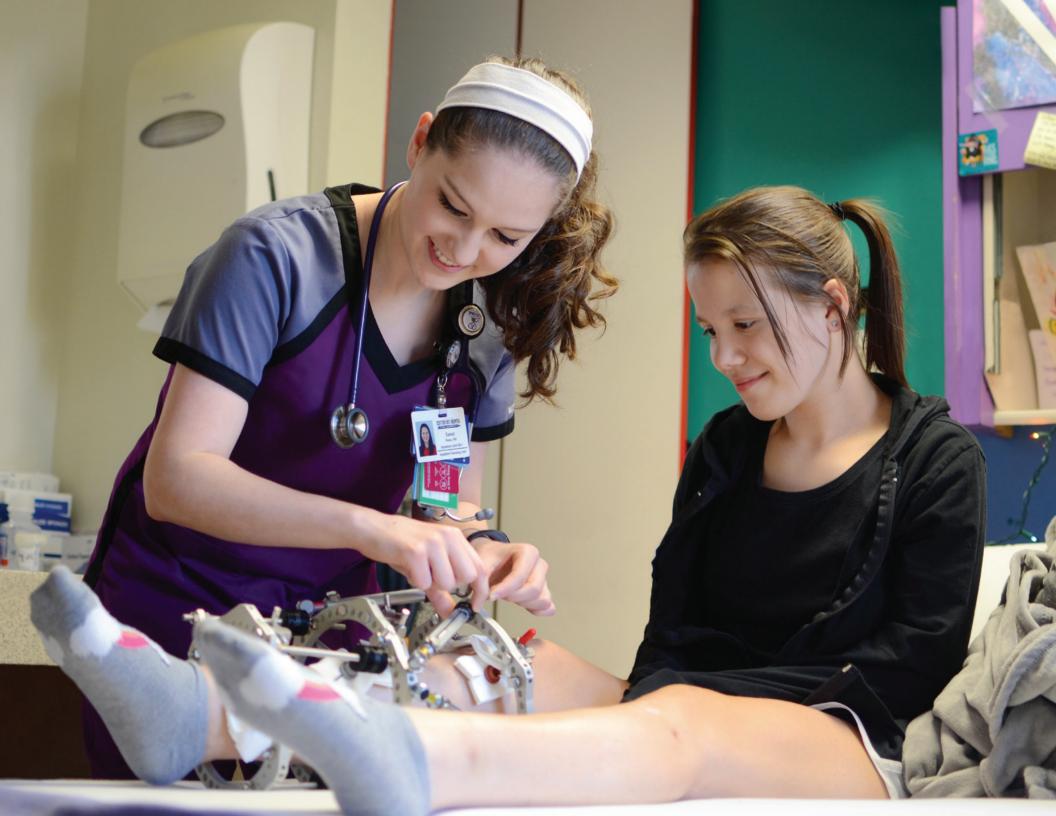

## **MOMENTS WE SHARE**

As a hospital specializing in pediatric orthopedics, the staff of Texas Scottish Rite Hospital for Children has a unique privilege of watching many patients grow up through the years. A number of boys and girls we treat are born with an orthopedic condition. Likewise, patients who face an issue as growing adolescents, such as scoliosis or a limb-length difference, may require an extended period of treatment. Other children are in our care for a short time with a minor fracture or sprain. Whether a patient has received treatment for years or one day, we value being a part of each child's journey and treasure the moments we share along the way.

In addition to the expertise our physicians, nurses and therapists provide to our patients, the role of caregiver takes many forms at Scottish Rite Hospital. From a volunteer warmly greeting a patient family to a therapy assistance dog comforting a patient after surgery, this year's calendar captures some of the special connections that occur at the hospital every day.