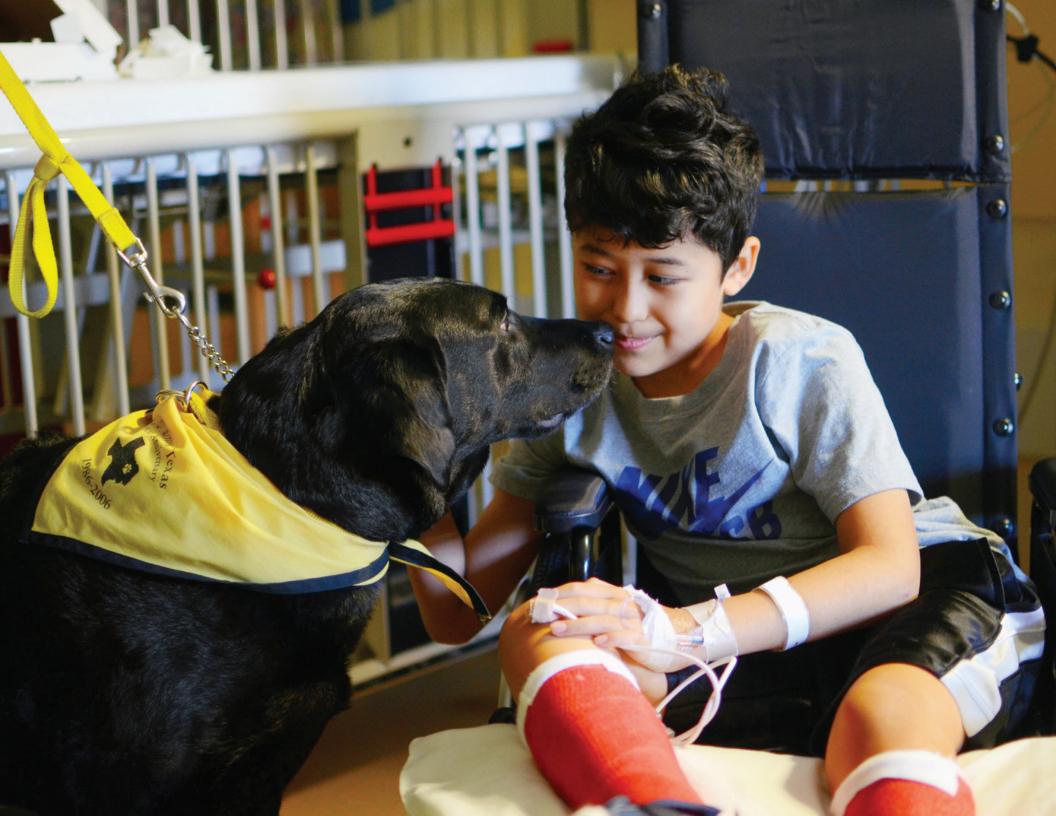

**MOMENTS WE SHARE** – Santiago, age 8, of McKinney, meets a furry friend named Winston during a hospital stay. Once a week, the specially trained, therapy assistance dogs of PAWS Across Texas and Pet Partners deliver patients moments of comfort, <u>care and compassion</u>.