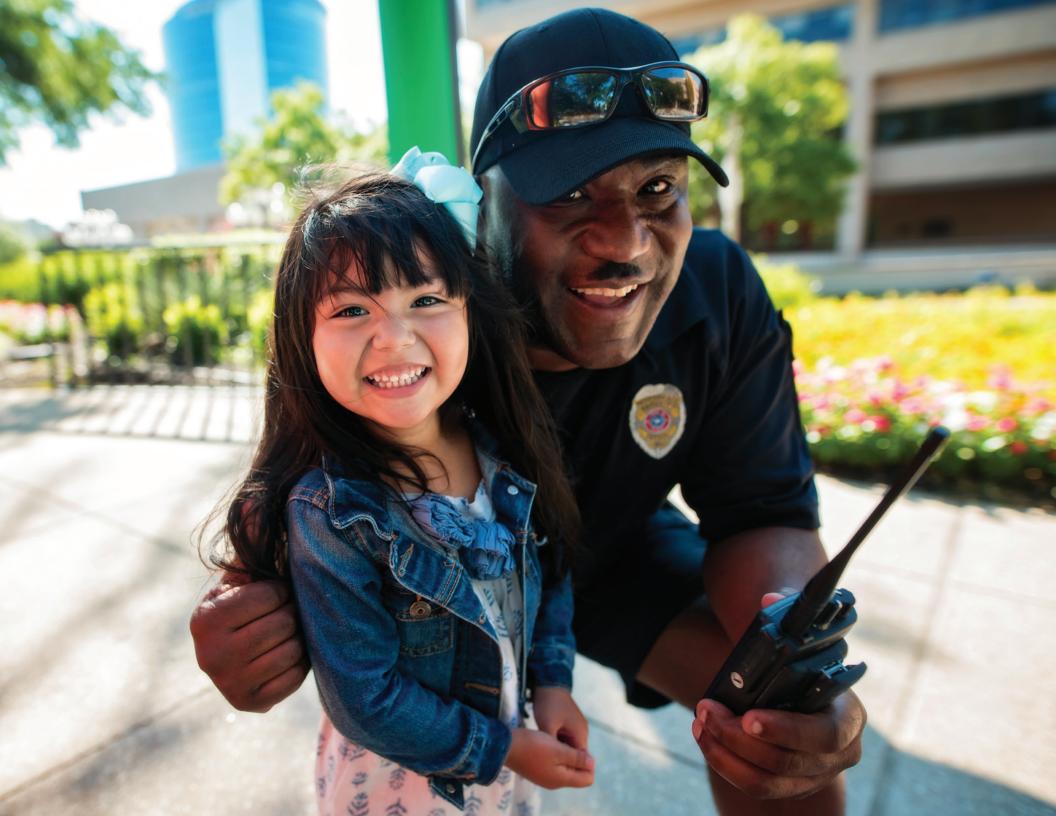

**MOMENTS WE SHARE** – Security guard Ron welcomes Annabella, age 3, of Grand Prairie, visiting the hospital for a diagnostic health screening. Whether offering a greeting, directions or words of encouragement, the security team ensures patients are cared for from the moment they arrive.