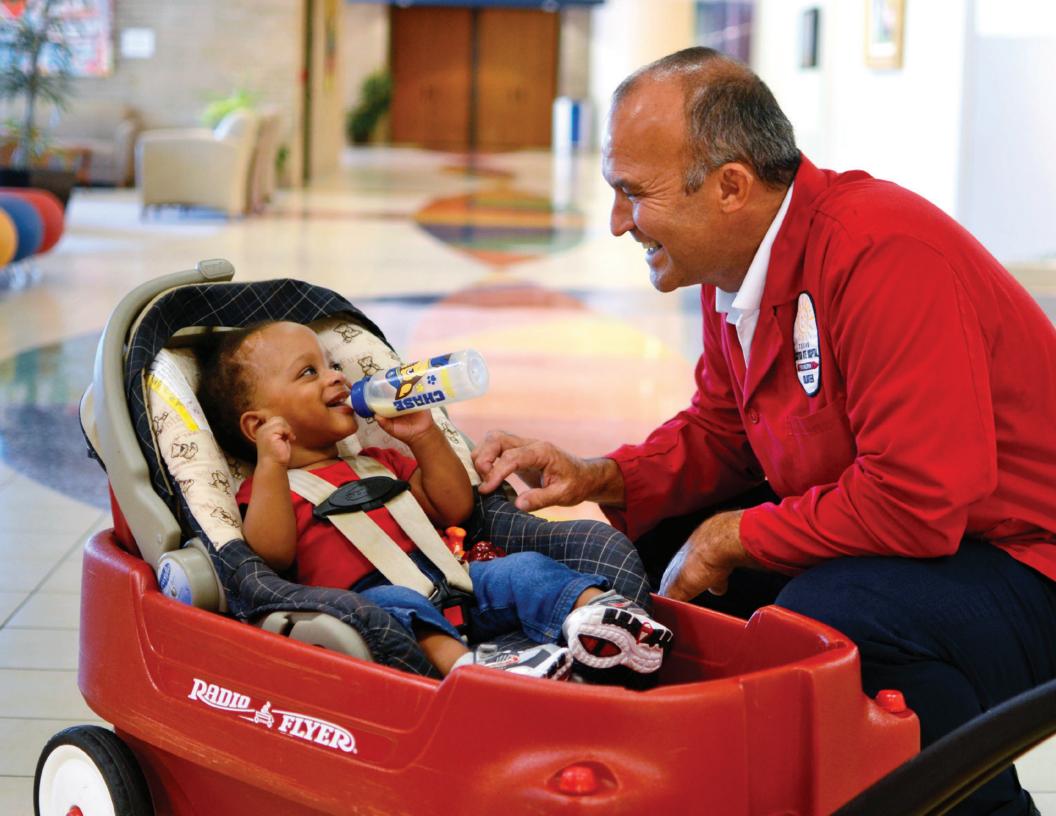

**MOMENTS WE SHARE** – Volunteer Executive Committee President, Richard, greets Dakodah, age 11 months, of Tyler. From welcoming families to serving their signature popcorn, more than 1,000 volunteers create special moments by sharing their time, talent and smiles with our patients.