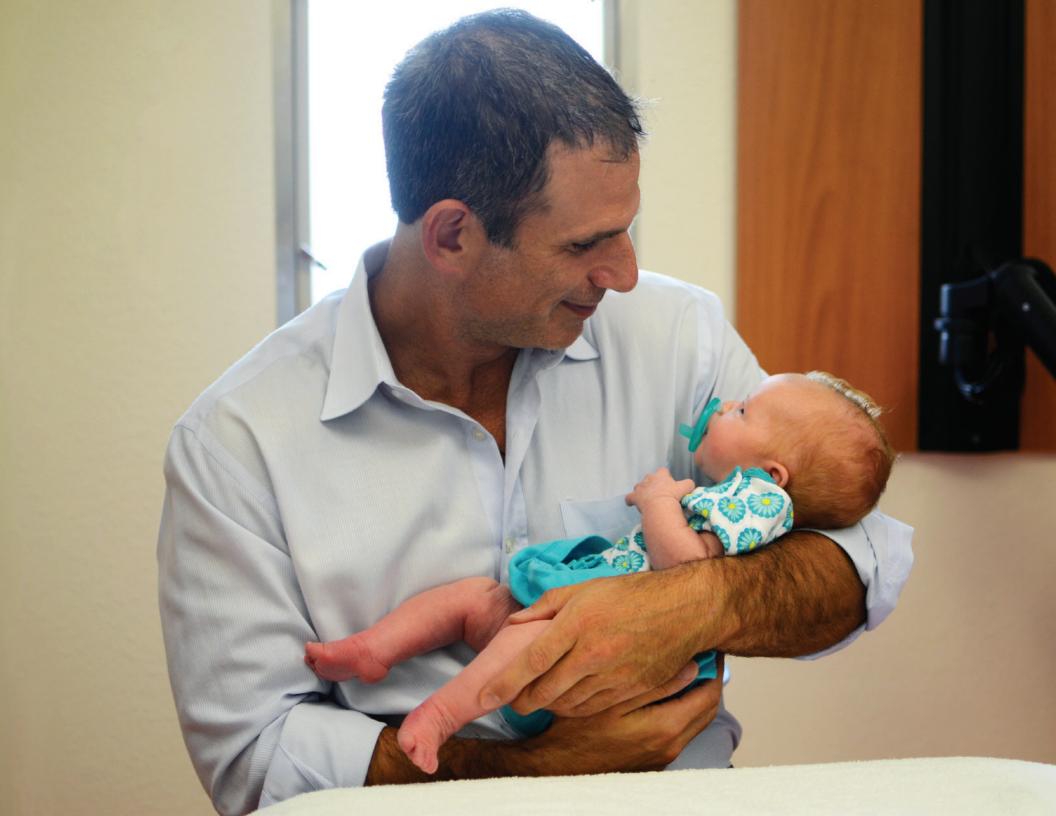

## **MOMENTS WE SHARE**

As a hospital specializing in pediatric orthopedics, the staff of Texas Scottish Rite Hospital for Children has a unique privilege of watching many patients grow up through the years. A number of boys and girls we treat are born with an orthopedic condition. Likewise, patients who face an issue as growing adolescents, such as scoliosis or a limb-length difference, may require an extended period of treatment. Other children are in our care for a short time with a minor fracture or sprain. Whether a patient has received treatment for years or one day, we value being a part of each child's journey and treasure the moments we share along the way.

In addition to the expertise our physicians, nurses and therapists provide to our patients, the role of caregiver takes many forms at Scottish Rite Hospital. From a volunteer warmly greeting a patient family to a therapy assistance dog comforting a patient after surgery, this year's calendar captures some of the special connections that occur at the hospital every day.